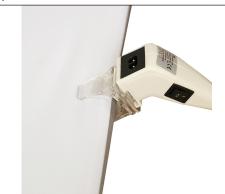

6.Clamp optional Led light to the top frame. Tip: It is easier to do this before standing the display up.