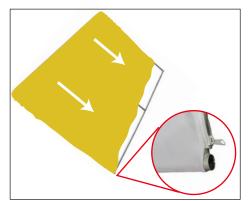

2. Assemble bungeed poles.

4. Slide the fabric graphic over the frame. Pull the graphic area with the zipper head around corner of the frame.

5. Attach the feet and stand the display up. Note: Feet should align to the outer edge of the frame.