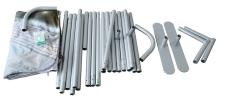

## **BIZ2PROMO** Fabric Printing Solutions Straight Tension Fabric Display Assembly Instructions

Note: Assembly is the same for all sizes of straight tension fabric displays

1. Lay pieces out, matching up stickers.

2. Assemble bungeed poles.

4. Slide the fabric graphic over the frame. Pull the graphic area with the zipper head around corner of the frame.

5. Attach the feet and stand the display up. Note: Feet should align to the outer edge of the frame.

When you get it, it will be like left pictures, all are in one caryying bag. It is composed of frame, feet and graphic.

3. Assemble the frame by connecting the center support and all perimeter pieces of the frame.