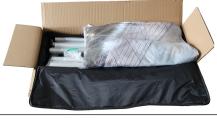

When you get it, it will be like left pictures, all are in one caryying bag. It is composed of frame, feet and graphic.

3. Assemble the frame by connecting the center support and all perimeter pieces of the frame.