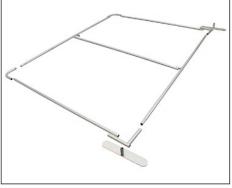

2. Assemble bungeed poles.

4. Slide the fabric graphic over the frame. Pull the graphic area with the zipper head around corner of the frame.

5. Attach the feet and stand the display up. Note: Feet should align to the outer edge of the frame.

When you get it, it will be like left pictures, all are in one caryying bag. It is composed of frame, feet and graphic.

3. Assemble the frame by connecting the center support and all perimeter pieces of the frame.

6.Clamp optional Led light to the top frame. Tip: It is easier to do this before standing the display up.