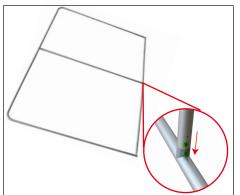

2. Assemble bungeed poles.

4. Slide the fabric graphic over the frame. Pull the graphic area with the zipper head around corner of the frame.

5. Attach the feet and stand the display up. Note: Feet should align to the outer edge of the frame.