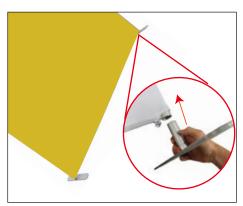

2. Assemble bungeed poles.

4. Slide the fabric graphic over the frame. Pull the graphic area with the zipper head around corner of the frame.

5. Attach the feet and stand the display up. Note: Feet should align to the outer edge of the frame.